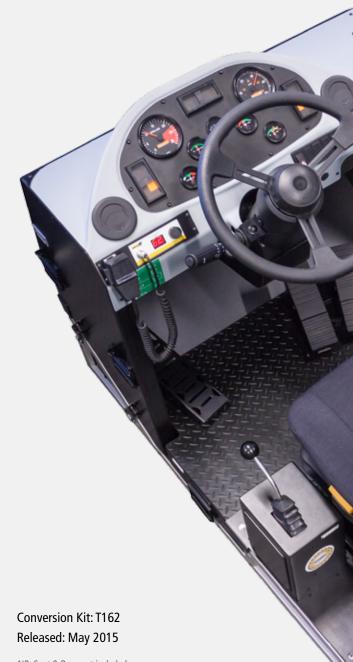

#### Increase operational safety and productivity while reducing your maintenance spend

Immersive Technologies' Conversion Kit development for the Terex TR100 Haul Truck provides the ultimate in training realism for mines focused on increasing operator safety, improving productivity and reducing levels of unscheduled maintenance. The Conversion Kit includes a complete replica cab of the Terex TR100 Haul Truck, with fully functional controls and instrumentation.

The Conversion Kit includes a complete replica cab of the Terex TR100 Haul Truck, with fully functional controls and instrumentation. These include several gauges and controls that provide operators with information on a wide range of vital machine functions. When correctly used, this improves component life and productivity while reducing both repair cost and the risk of a catastrophic failure. The machine dynamics have also been faithfully reproduced to provide maximum realism to the training environment.

Accelerator and brake pedals

Fully functional instrumentation and display panels

Body control lever

Retarder & gear selector

Simulated radio module

Special view switches

NB: Seat & Base not included.

Loading Scenarios