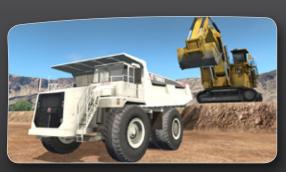

## Simulation Delivering Safety & Productivity T162 Conversion Kit for Terex TR100 Haul Trucks

Immersive Technologies' T162 Conversion Kit provides the ultimate in training realism for mines focused on increasing operator safety, improving productivity and reducing levels of unscheduled maintenance.

The Conversion Kit includes a complete replica cab of the Terex TR100 Haul Truck, with fully functional controls and instrumentation. These include several gauges and controls that provide operators with information on a wide range of vital machine functions. When correctly used, this improves component life and productivity while reducing both repair cost and the risk of a catastrophic failure. The machine dynamics have also been faithfully reproduced to provide maximum realism to the training environment.