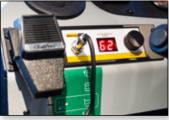

The Conversion Kit includes a complete replica cab of the Terex TR100 Haul Truck, with fully functional controls and instrumentation. These include several gauges and controls that provide operators with information on a wide range of vital machine functions. When correctly used, this improves component life and productivity while reducing both repair cost and the risk of a catastrophic failure. The machine dynamics have also been faithfully reproduced to provide maximum realism to the training environment.

Accelerator and brake pedals

Fully functional instrumentation and display panels

Body control lever

Retarder & gear selector

Simulated radio module

Special view switches

NB: Seat & Base not included.

Loading Scenarios