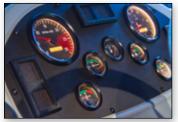

The Conversion Kit includes a complete replica cab of the Terex TR100 Haul Truck, with fully functional controls and instrumentation. These include several gauges and controls that provide operators with information on a wide range of vital machine functions. When correctly used, this improves component life and productivity while reducing both repair cost and the risk of a catastrophic failure. The machine dynamics have also been faithfully reproduced to provide maximum realism to the training environment.

Accelerator and brake pedals

Fully functional instrumentation and display panels

Body control lever

Retarder & gear selector

Simulated radio module

Special view switches

NB: Seat & Base not included.

Loading Scenarios