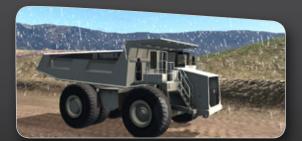

## Simulation Delivering Safety & Productivity T162 Conversion Kit for Terex TR100 Haul Trucks

Immersive Technologies' T162 Conversion Kit provides the ultimate in training realism for mines focused on increasing operator safety, improving productivity and reducing levels of unscheduled maintenance.

The Conversion Kit includes a complete replica cab of the Terex TR100 Haul Truck, with fully functional controls and instrumentation. These include several gauges and controls that provide operators with information on a wide range of vital machine functions. When correctly used, this improves component life and productivity while reducing both repair cost and the risk of a catastrophic failure. The machine dynamics have also been faithfully reproduced to provide maximum realism to the training environment.