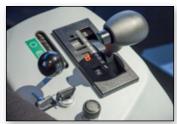

The Conversion Kit includes a complete replica cab of the Terex TR100 Haul Truck, with fully functional controls and instrumentation. These include several gauges and controls that provide operators with information on a wide range of vital machine functions. When correctly used, this improves component life and productivity while reducing both repair cost and the risk of a catastrophic failure. The machine dynamics have also been faithfully reproduced to provide maximum realism to the training environment.

Accelerator and brake pedals

Fully functional instrumentation and display panels

Body control lever

Retarder & gear selector

Simulated radio module

Special view switches

NB: Seat & Base not included.

Loading Scenarios