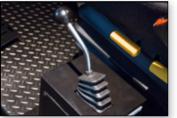

The Conversion Kit includes a complete replica cab of the Terex TR100 Haul Truck, with fully functional controls and instrumentation. These include several gauges and controls that provide operators with information on a wide range of vital machine functions. When correctly used, this improves component life and productivity while reducing both repair cost and the risk of a catastrophic failure. The machine dynamics have also been faithfully reproduced to provide maximum realism to the training environment.

Accelerator and brake pedals

Fully functional instrumentation and display panels

Body control lever

Retarder & gear selector

Simulated radio module

Special view switches

NB: Seat & Base not included.

Loading Scenarios