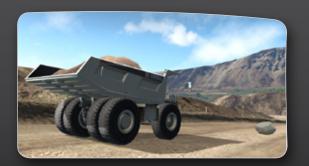

The Conversion Kit includes a complete replica cab of the Terex TR100 Haul Truck, with fully functional controls and instrumentation. These include several gauges and controls that provide operators with information on a wide range of vital machine functions. When correctly used, this improves component life and productivity while reducing both repair cost and the risk of a catastrophic failure. The machine dynamics have also been faithfully reproduced to provide maximum realism to the training environment.

Accelerator and brake pedals

Fully functional instrumentation and display panels

Body control lever

Retarder & gear selector

Simulated radio module

Special view switches

NB: Seat & Base not included.

Loading Scenarios