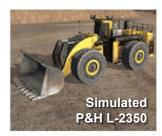

Immersive Technologies' WL223 Conversion Kit provides the ultimate in training realism for mines focused on increasing operator safety, improving productivity and reducing levels of unscheduled maintenance. The Conversion Kit includes a complete replica cab of the P&H L-2350 Wheel Loader, with fully functional controls and instrumentation.