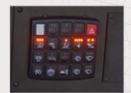

## WL223 Conversion Kit® for P&H L-2350 Wheel Loader

Simulated LCD instrument panel with status indicators, gauges and ignition

Genuine OEM joystick controls

Ergonomic control panel for critical machine operations