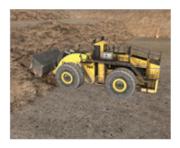

Immersive Technologies' WL223 Conversion Kit provides the ultimate in training realism for mines focused on increasing operator safety, improving productivity and reducing levels of unscheduled maintenance. The Conversion Kit includes a complete replica cab of the P&H L-2350 Wheel Loader, with fully functional controls and instrumentation.