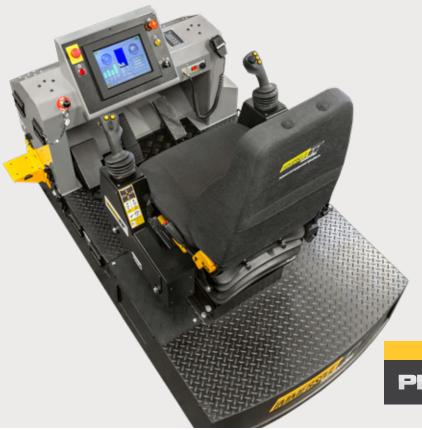

## WL223 Conversion Kit® for P&H L-2350 Wheel Loader

Simulated LCD instrument panel with status indicators, gauges and ignition

Genuine OEM joystick controls

Ergonomic control panel for critical machine operations