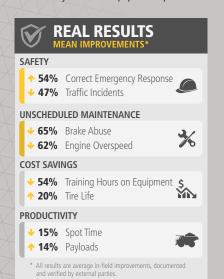

#### **Industry Leading Mining Simulators**

As the world's largest supplier of mining equipment simulators, Immersive Technologies has deployed solutions in 45 countries and works closely with mining operations and equipment manufacturers to solve real industry problems in areas of safety, productivity, reactive maintenance and the availability of skilled personnel. Immersive Technologies is the only equipment simulator supplier with a consistent and proven track record of delivering significant and measurable in-field improvements.

This experience, together with ongoing feedback from our mining customer base and Original Equipment Manufacturer alliance partners, has provided Immersive Technologies with the knowledge necessary to develop the industry standard in Advanced Equipment Simulators. Our solutions incorporate the industry's most advanced training functionality ensuring your operators are safer and your site is more profitable.