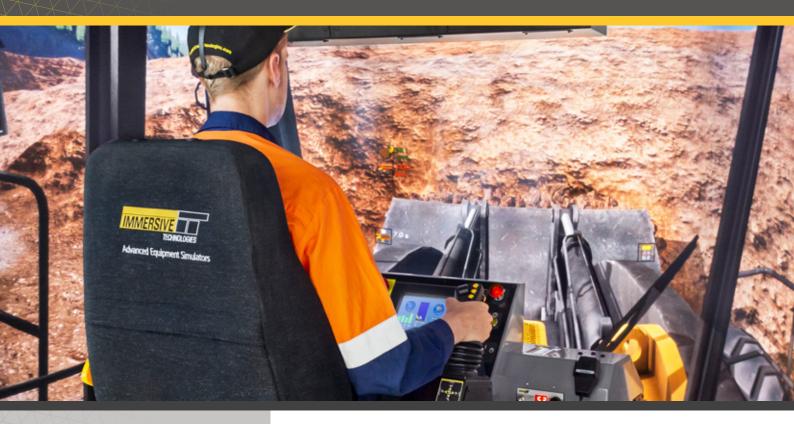

Immersive Technologies' WL223 Conversion Kit provides the ultimate in training realism for mines focused on increasing operator safety, improving productivity and reducing levels of unscheduled maintenance. The Conversion Kit includes a complete replica cab of the P&H L-2350 Wheel Loader, with fully functional controls and instrumentation.

## WL223 Conversion Kit® for P&H L-2350 Wheel Loader

Simulated LCD instrument panel with status indicators, gauges and ignition

Genuine OEM joystick controls

Ergonomic control panel for critical machine operations