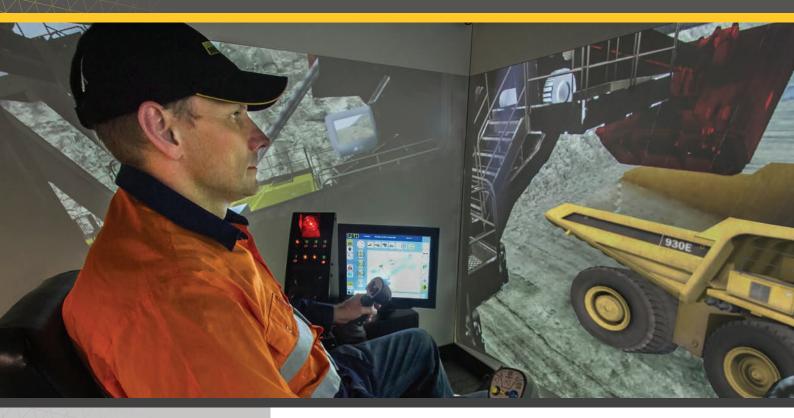

Immersive Technologies' EF154 Conversion Kit provides the ultimate in training realism for mines focused on increasing operator safety, improving productivity and reducing levels of unscheduled maintenance. The Conversion Kit includes a replica cab of the Komatsu P&H 4100XPC Loading Control Center, with functional controls and instrumentation sourced directly from Komatsu P&H.

### EF154 Conversion Kit® for Komatsu P&H 4100XPC Rope Shovel

Operational touch panel simulating the interface for the Centurion 5 shovel control system.

Genuine OEM Load Control Center, allowing fingertip access to the left and right switch panels and control of the major swing, hoist, crowd and propel functions for the C Series cabin.