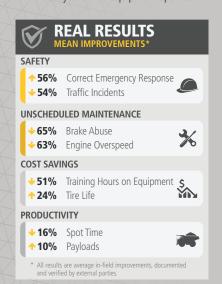

# EF154

## Conversion Kit® for Komatsu P&H 4100XPC Rope Shovel



Ask to see Immersive Technologies' extensive catalog of quantified business improvements, solving problems in areas such as safety, productivity, reactive maintenance and the availability of skilled equipment operators.



Immersive Technologies' EF154 Conversion Kit provides the ultimate in training realism for mines focused on increasing operator safety, improving productivity and reducing levels of unscheduled maintenance. The Conversion Kit includes a replica cab of the Komatsu P&H 4100XPC Loading Control Center, with functional controls and instrumentation sourced directly from Komatsu P&H.

With mining equipment becoming increasingly technically sophisticated, the level of information, experience and organizational competencies required to accurately simulate these machines also increases. Through Immersive Technologies' industry experience, you can be assured your training solution will be the only accurate and true representation of the real machine available.





### EF154 Conversion Kit® for Kom