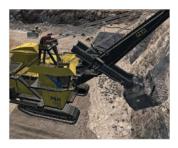

Immersive Technologies' EF154 Conversion Kit provides the ultimate in training realism for mines focused on increasing operator safety, improving productivity and reducing levels of unscheduled maintenance. The Conversion Kit includes a replica cab of the Komatsu P&H 4100XPC Loading Control Center, with functional controls and instrumentation sourced directly from Komatsu P&H.