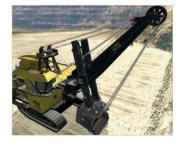

Immersive Technologies' EF154 Conversion Kit provides the ultimate in training realism for mines focused on increasing operator safety, improving productivity and reducing levels of unscheduled maintenance. The Conversion Kit includes a replica cab of the Komatsu P&H 4100XPC Loading Control Center, with functional controls and instrumentation sourced directly from Komatsu P&H.