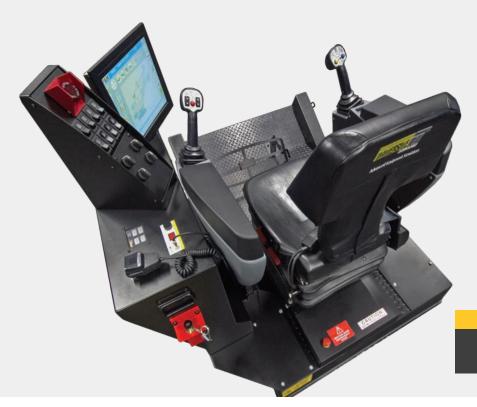

Immersive Technologies' EF154 Conversion Kit provides the ultimate in training realism for mines focused on increasing operator safety, improving productivity and reducing levels of unscheduled maintenance. The Conversion Kit includes a replica cab of the Komatsu P&H 4100XPC Loading Control Center, with functional controls and instrumentation sourced directly from Komatsu P&H.

### EF154 Conversion Kit® for Komatsu P&H 4100XPC Rope Shovel

Operational touch panel simulating the interface for the Centurion 5 shovel control system.

Genuine OEM Load Control Center, allowing fingertip access to the left and right switch panels and control of the major swing, hoist, crowd and propel functions for the C Series cabin.

OEM Control Panel including functional emergency shutdown switch, auxiliary working lights and wiper controls.

**Industry Leading Mining Simulators** 

CONVERSION KIT® COMPATIBLE WITH SIMULATORS

IM360