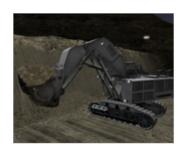

Immersive Technologies' E128 Conversion Kit provides the ultimate in training realism for mines focused on increasing operator safety, improving productivity and reducing levels of unscheduled maintenance. The Conversion Kit includes a complete replica cab of the Liebherr R996 Hydraulic Shovel/Excavator, with fully functional controls and instrumentation.

### E128 Conversion Kit® for Liebherr R996 Hydraulic Shovel/Excavator

Liebherr Monitoring Display

Fully functional Liebherr Monitoring Display control unit

Machine arm joystick and safety lever

CONVERSION KIT® COMPATIBLE WITH SIMULATOR SERIES