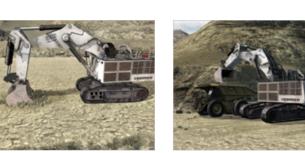

Immersive Technologies' E128 Conversion Kit provides the ultimate in training realism for mines focused on increasing operator safety, improving productivity and reducing levels of unscheduled maintenance. The Conversion Kit includes a complete replica cab of the Liebherr R996 Hydraulic Shovel/Excavator, with fully functional controls and instrumentation.

### E128 Conversion Kit® for Liebherr R996 Hydraulic Shovel/Excavator

Liebherr Monitoring Display

Fully functional Liebherr Monitoring Display control unit

Machine arm joystick and safety lever

CONVERSION KIT® COMPATIBLE WITH SIMULATOR SERIES