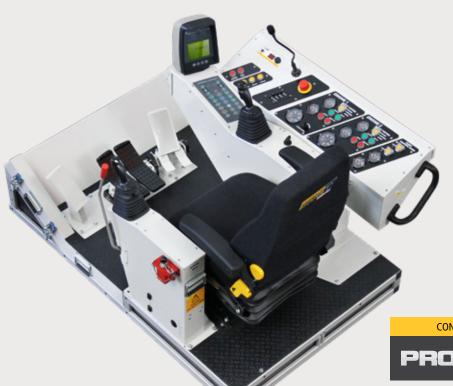

Immersive Technologies' E128 Conversion Kit provides the ultimate in training realism for mines focused on increasing operator safety, improving productivity and reducing levels of unscheduled maintenance. The Conversion Kit includes a complete replica cab of the Liebherr R996 Hydraulic Shovel/Excavator, with fully functional controls and instrumentation.

### E128 Conversion Kit® for Liebherr R996 Hydraulic Shovel/Excavator

Liebherr Monitoring Display

Fully functional Liebherr Monitoring Display control unit

Machine arm joystick and safety lever

CONVERSION KIT® COMPATIBLE WITH SIMULATOR SERIES