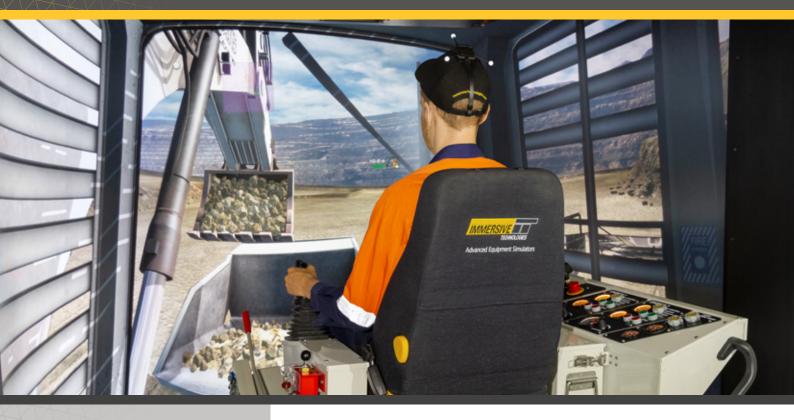

Immersive Technologies' E128 Conversion Kit provides the ultimate in training realism for mines focused on increasing operator safety, improving productivity and reducing levels of unscheduled maintenance. The Conversion Kit includes a complete replica cab of the Liebherr R996 Hydraulic Shovel/Excavator, with fully functional controls and instrumentation.

### E128 Conversion Kit® for Liebherr R996 Hydraulic Shovel/Excavator

Liebherr Monitoring Display

Fully functional Liebherr Monitoring Display control unit

Machine arm joystick and safety lever

CONVERSION KIT® COMPATIBLE WITH SIMULATOR SERIES