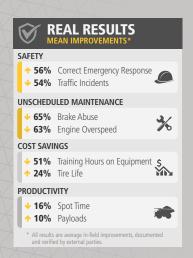

### **Industry Leading Mining Simulators**

As the world's largest supplier of mining equipment simulators, Immersive Technologies has deployed solutions in 47 countries and works closely with mining operations and equipment manufacturers to solve real industry problems in areas of safety, productivity, reactive maintenance and the availability of skilled personnel. Immersive Technologies is the only equipment simulator supplier with a consistent and proven track record of delivering significant and measurable in-field improvements.

This experience, together with ongoing feedback from our mining customer base and Original Equipment Manufacturer alliance partners, has provided Immersive Technologies with the knowledge necessary to develop the industry standard in Advanced Equipment Simulators. Our solutions incorporate the industry's most advanced training functionality ensuring your operators are safer and your site is more profitable.