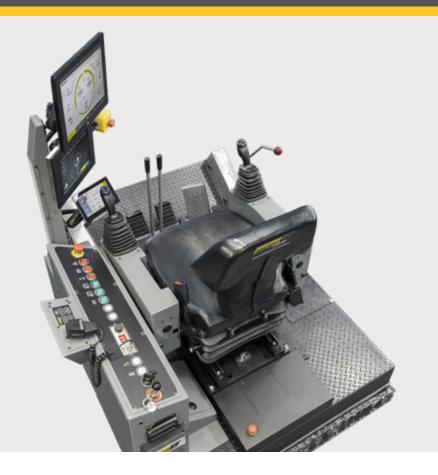

Immersive Technologies' E252 Conversion Kit provides the ultimate in training realism for mines focused on increasing operator safety, improving productivity and reducing levels of unscheduled maintenance. The Conversion Kit includes a complete replica cab of the Liebherr R6900 Diesel Excavator, with fully functional controls and instrumentation.

## Expect Results E252 Conversion Kit<sup>®</sup> for Liebherr R9600 Diesel Excavator

Emulated OEM Machine Control System featuring 15" touch screen, provides exact replication of the real machine enabling operator familiarization and training with the latest OEM interface.

Genuine OEM parts are utilized to ensure a positive transference of learning in simulation, essential for improving operator performance.

Supported by customizable scenarios, this Conversion Kit allows safe practice for all aspects of machine operation including machine movement and boom control.