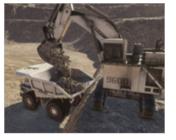

Immersive Technologies' E252 Conversion Kit provides the ultimate in training realism for mines focused on increasing operator safety, improving productivity and reducing levels of unscheduled maintenance. The Conversion Kit includes a complete replica cab of the Liebherr R6900 Diesel Excavator, with fully functional controls and instrumentation.

## Expect Results E252 Conversion Kit<sup>®</sup> for Liebherr R9600 Diesel Excavator

Emulated OEM Machine Control System featuring 15" touch screen, provides exact replication of the real machine enabling operator familiarization and training with the latest OEM interface.