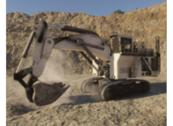

Immersive Technologies' E252 Conversion Kit provides the ultimate in training realism for mines focused on increasing operator safety, improving productivity and reducing levels of unscheduled maintenance. The Conversion Kit includes a complete replica cab of the Liebherr R6900 Diesel Excavator, with fully functional controls and instrumentation.

## Expect Results E252 Conversion Kit<sup>®</sup> for Liebherr R9600 Diesel Excavator

Emulated OEM Machine Control System featuring 15" touch screen, provides exact replication of the real machine enabling operator familiarization and training with the latest OEM interface.