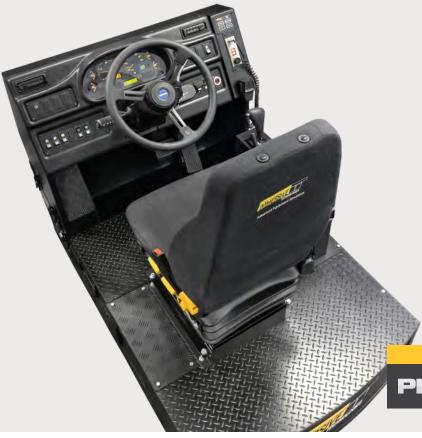

Immersive Technologies' T249 Conversion Kit provides the ultimate in training realism for mines focused on increasing operator safety, improving productivity and reducing levels of unscheduled maintenance. The Conversion Kit includes a complete replica cab of the Komatsu HD1500-7 Haul Truck, with fully functional controls and instrumentation.

#### T249 Conversion Kit® for Komatsu HD1500-7 Haul Trucks

Komatsu OEM Dash Cluster – proving unprecedented realism to enhance operator training

Fully Automatic Transmission with Hoist Control Lever, Parking Brake Switch and Fire Plunger

Service Brake and Accelerator Pedal

CONVERSION KIT® COMPATIBLE WITH SIMULATOR SERIES

PROS IM360 LX6 LX3