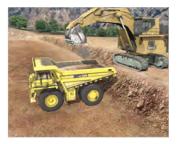

Immersive Technologies' T249 Conversion Kit provides the ultimate in training realism for mines focused on increasing operator safety, improving productivity and reducing levels of unscheduled maintenance. The Conversion Kit includes a complete replica cab of the Komatsu HD1500-7 Haul Truck, with fully functional controls and instrumentation.

#### T249 Conversion Kit® for Komatsu HD1500-7 Haul Trucks

Komatsu OEM Dash Cluster – proving unprecedented realism to enhance operator training

Fully Automatic Transmission with Hoist Control Lever, Parking Brake Switch and Fire Plunger