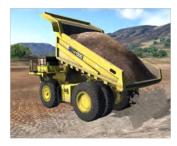

Immersive Technologies' T249 Conversion Kit provides the ultimate in training realism for mines focused on increasing operator safety, improving productivity and reducing levels of unscheduled maintenance. The Conversion Kit includes a complete replica cab of the Komatsu HD1500-7 Haul Truck, with fully functional controls and instrumentation.

#### T249 Conversion Kit® for Komatsu HD1500-7 Haul Trucks

Komatsu OEM Dash Cluster – proving unprecedented realism to enhance operator training

Fully Automatic Transmission with Hoist Control Lever, Parking Brake Switch and Fire Plunger