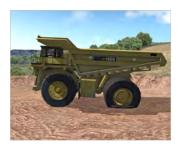

Immersive Technologies' T249 Conversion Kit provides the ultimate in training realism for mines focused on increasing operator safety, improving productivity and reducing levels of unscheduled maintenance. The Conversion Kit includes a complete replica cab of the Komatsu HD1500-7 Haul Truck, with fully functional controls and instrumentation.

#### T249 Conversion Kit® for Komatsu HD1500-7 Haul Trucks

Komatsu OEM Dash Cluster – proving unprecedented realism to enhance operator training

Fully Automatic Transmission with Hoist Control Lever, Parking Brake Switch and Fire Plunger