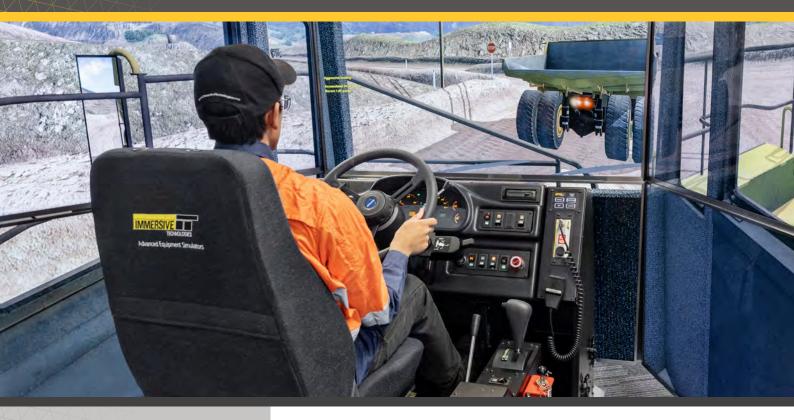

Immersive Technologies' T249 Conversion Kit provides the ultimate in training realism for mines focused on increasing operator safety, improving productivity and reducing levels of unscheduled maintenance. The Conversion Kit includes a complete replica cab of the Komatsu HD1500-7 Haul Truck, with fully functional controls and instrumentation.

#### T249 Conversion Kit® for Komatsu HD1500-7 Haul Trucks

Komatsu OEM Dash Cluster – proving unprecedented realism to enhance operator training

Fully Automatic Transmission with Hoist Control Lever, Parking Brake Switch and Fire Plunger