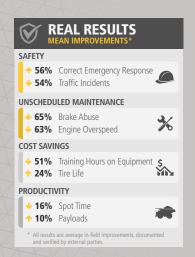

### Industry Leading Mining Simulators

As the world's largest supplier of mining equipment simulators, Immersive Technologies has deployed solutions in 47 countries and works closely with mining operations and equipment manufacturers to solve real industry problems in areas of safety, productivity, reactive maintenance and the availability of skilled personnel. Immersive Technologies is the only equipment simulator supplier with a consistent and proven track record of delivering significant and measurable in-field improvements.

This experience, together with ongoing feedback from our mining customer base and Original Equipment Manufacturer alliance partners, has provided Immersive Technologies with the knowledge necessary to develop the industry standard in Advanced Equipment Simulators. Our solutions incorporate the industry's most advanced training functionality ensuring your operators are safer and your site is more profitable.