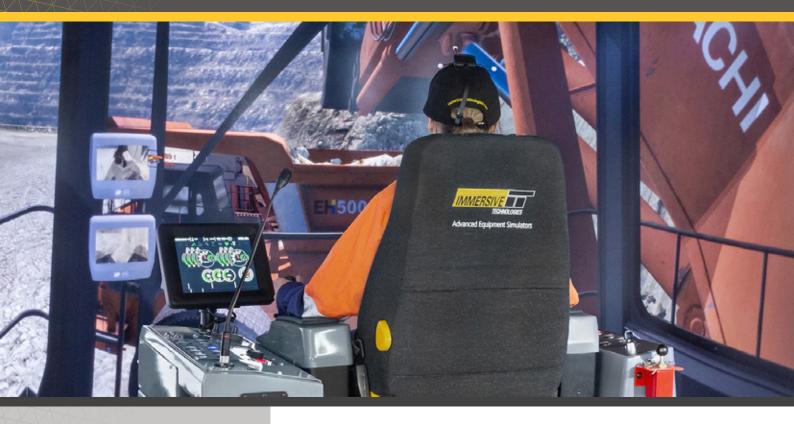

Immersive Technologies' E221 Conversion Kit provides the ultimate in training realism for mines focused on increasing operator safety, improving productivity and reducing levels of unscheduled maintenance. The Conversion Kit includes a complete replica cab of the Hitachi EX5600-7 Hydraulic Shovel/Excavator, with fully functional controls and instrumentation.