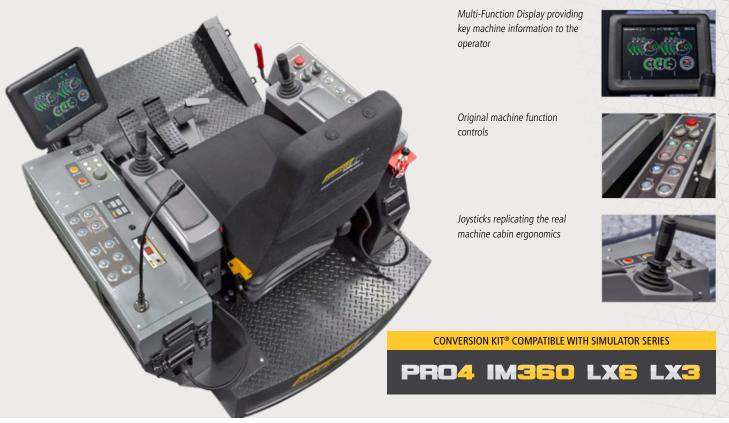

Immersive Technologies' E221 Conversion Kit provides the ultimate in training realism for mines focused on increasing operator safety, improving productivity and reducing levels of unscheduled maintenance. The Conversion Kit includes a complete replica cab of the Hitachi EX5600-7 Hydraulic Shovel/Excavator, with fully functional controls and instrumentation.

### Innovative Simulator Training Software

Immersive Technologies' SimControl software includes a range of specific Hitachi Hydraulic Shovel/Excavator operator errors for recording and measuring incorrect operator behaviors. In addition, SimControl allows a trainer to initiate machine faults or incidents in order to train and assess operators in responding appropriately.