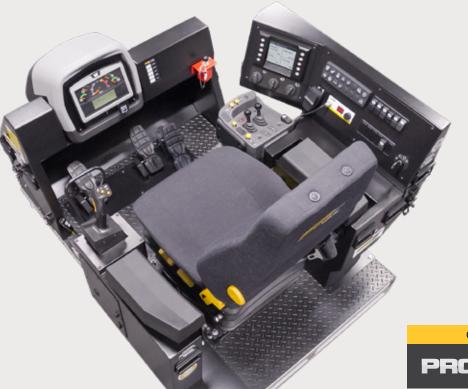

Immersive Technologies' Conversion Kit development for the Caterpillar 992K / 994H Wheel Loader includes a complete replica cab of the Caterpillar 992K / 994H Wheel Loader, with fully functional controls and instrumentation sourced directly from Caterpillar.

## WL163 Conversion Kit® for Cat® 992K, 994H Wheel Loader

Genuine CAT gauge cluster

OEM switch panel

STIC<sup>™</sup> steering and transmission control

CONVERSION KIT® COMPATIBLE WITH SIMULATORS

PRO4 IM360 LX6 LX3