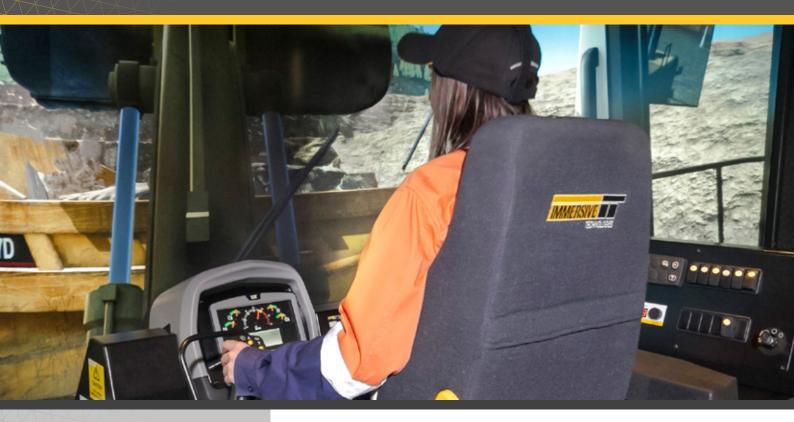

Immersive Technologies' Conversion Kit development for the Caterpillar 992K / 994H Wheel Loader includes a complete replica cab of the Caterpillar 992K / 994H Wheel Loader, with fully functional controls and instrumentation sourced directly from Caterpillar.

## WL163 Conversion Kit® for Cat® 992K, 994H Wheel Loader

Genuine CAT gauge cluster

OEM switch panel

STIC<sup>™</sup> steering and transmission control

CONVERSION KIT® COMPATIBLE WITH SIMULATORS

PRO4 IM360 LX6 LX3