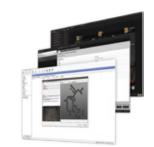

## Innovative Simulator Training Software

Immersive Technologies' SimControl software includes a range of specific Caterpillar 992K/994H operator errors for recording and measuring incorrect operator behaviors. In addition, SimControl allows a trainer to initiate machine faults or incidents in order to train and assess operators in responding appropriately.