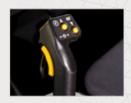

Immersive Technologies' Conversion Kit development for the Caterpillar 992K / 994H Wheel Loader includes a complete replica cab of the Caterpillar 992K / 994H Wheel Loader, with fully functional controls and instrumentation sourced directly from Caterpillar.

## WL163 Conversion Kit® for Cat® 992K, 994H Wheel Loader

Genuine CAT gauge cluster

OEM switch panel

STIC<sup>™</sup> steering and transmission control

CONVERSION KIT® COMPATIBLE WITH SIMULATORS

PRO4 IM360 LX6 LX3