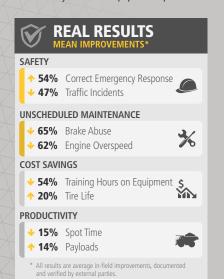

## **Industry Leading Mining Simulators**

As the world's largest supplier of mining equipment simulators, Immersive Technologies has deployed solutions in 45 countries and works closely with mining operations and equipment manufacturers to solve real industry problems in areas of safety, productivity, reactive maintenance and the availability of skilled personnel. Immersive Technologies is the only equipment simulator supplier with a consistent and proven track record of delivering significant and measurable in-field improvements.

This experience, together with ongoing feedback from our mining customer base and Original Equipment Manufacturer alliance partners, has provided Immersive Technologies with the knowledge necessary to develop the industry standard in Advanced Equipment Simulators. Our solutions incorporate the industry's most advanced training functionality ensuring your operators are safer and your site is more profitable.