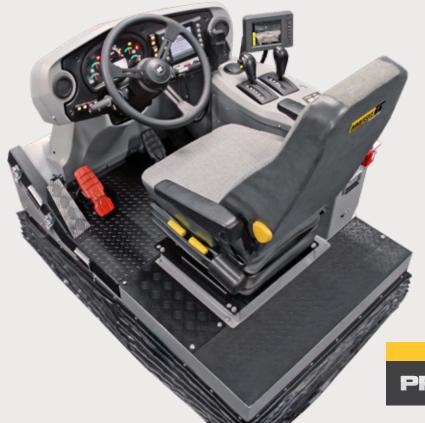

Immersive Technologies' Conversion Kit development for the Cat® 777G Truck provides the ultimate in training realism for mines focused on increasing operator safety, improving productivity and reducing levels of unscheduled maintenance. The Conversion Kit includes a complete replica cab of the Cat® 777G Mining Truck, with fully functional controls and instrumentation.

### T245 Conversion Kit® for the Caterpillar® 777G Haul Truck

Genuine gauges and speedometer with emulated Caterpillar Monitoring System LCD Display

Transmission control and hoist lever

Conversion Kit Features