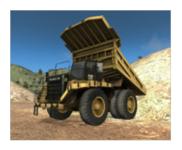

Immersive Technologies' Conversion Kit development for the Cat® 777G Truck provides the ultimate in training realism for mines focused on increasing operator safety, improving productivity and reducing levels of unscheduled maintenance. The Conversion Kit includes a complete replica cab of the Cat® 777G Mining Truck, with fully functional controls and instrumentation.

### T245 Conversion Kit® for the Caterpillar® 777G Haul Truck

Genuine gauges and speedometer with emulated Caterpillar Monitoring System LCD Display

Transmission control and hoist lever

Conversion Kit Features