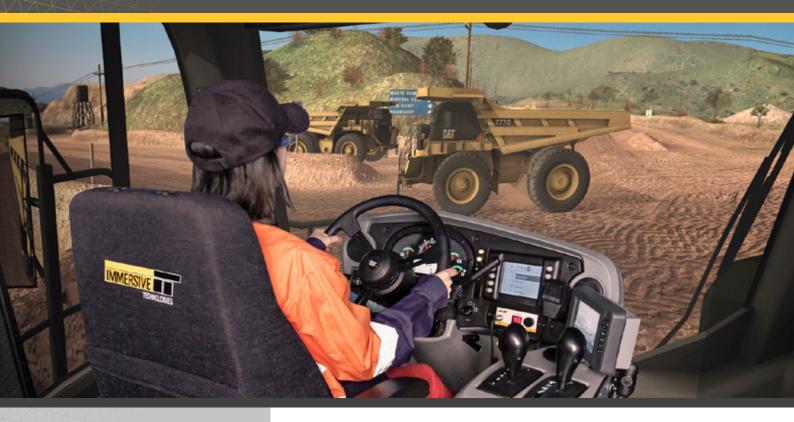

Immersive Technologies' Conversion Kit development for the Cat® 777G Truck provides the ultimate in training realism for mines focused on increasing operator safety, improving productivity and reducing levels of unscheduled maintenance. The Conversion Kit includes a complete replica cab of the Cat® 777G Mining Truck, with fully functional controls and instrumentation.

### T245 Conversion Kit® for the Caterpillar® 777G Haul Truck

Genuine gauges and speedometer with emulated Caterpillar Monitoring System LCD Display

Transmission control and hoist lever

Conversion Kit Features