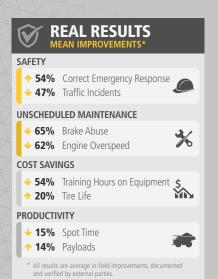

## As the world's largest supplier of mining equipment simulators, Immersive

**Industry Leading Mining Simulators** 

Technologies has deployed solutions in 45 countries and works closely with mining operations and equipment manufacturers to solve real industry problems in areas of safety, productivity, reactive maintenance and the availability of skilled personnel. Immersive Technologies is the only equipment simulator supplier with a consistent and proven track record of delivering significant and measurable in-field improvements.