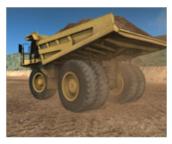

Immersive Technologies' Conversion Kit development for the Cat® 777G Truck provides the ultimate in training realism for mines focused on increasing operator safety, improving productivity and reducing levels of unscheduled maintenance. The Conversion Kit includes a complete replica cab of the Cat® 777G Mining Truck, with fully functional controls and instrumentation.

### T245 Conversion Kit® for the Caterpillar® 777G Haul Truck

Genuine gauges and speedometer with emulated Caterpillar Monitoring System LCD Display

Transmission control and hoist lever

Conversion Kit Features