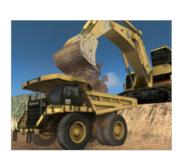

Immersive Technologies' Conversion Kit development for the Cat® 777G Truck provides the ultimate in training realism for mines focused on increasing operator safety, improving productivity and reducing levels of unscheduled maintenance. The Conversion Kit includes a complete replica cab of the Cat® 777G Mining Truck, with fully functional controls and instrumentation.