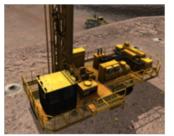

Immersive Technologies' SD155 Conversion Kit provides the ultimate in training realism for mines focused on increasing operator safety, improving productivity and reducing levels of unscheduled maintenance. The Conversion Kit includes a complete replica cab of the Cat<sup>®</sup> MD6290 Rotary Blasthole Drill, with fully functional controls and instrumentation.

With mining equipment becoming increasingly technically sophisticated, the level of information, experience and organizational competencies required to accurately simulate these machines also increases. Through Immersive Technologies' industry experience, you can be assured your training solution will be the only accurate and true representation of the real machine available.