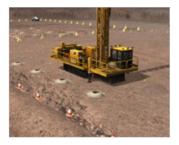

Immersive Technologies' SD155 Conversion Kit provides the ultimate in training realism for mines focused on increasing operator safety, improving productivity and reducing levels of unscheduled maintenance. The Conversion Kit includes a complete replica cab of the Cat<sup>®</sup> MD6290 Rotary Blasthole Drill, with fully functional controls and instrumentation.

With mining equipment becoming increasingly technically sophisticated, the level of information, experience and organizational competencies required to accurately simulate these machines also increases. Through Immersive Technologies' industry experience, you can be assured your training solution will be the only accurate and true representation of the real machine available.