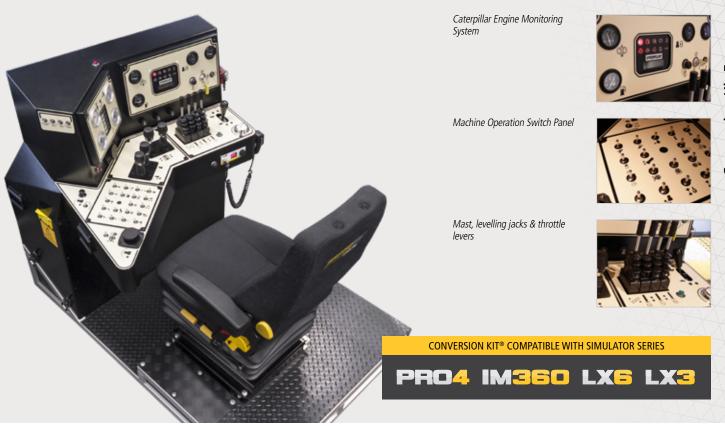

Immersive Technologies' SD155 Conversion Kit provides the ultimate in training realism for mines focused on increasing operator safety, improving productivity and reducing levels of unscheduled maintenance. The Conversion Kit includes a complete replica cab of the Cat<sup>®</sup> MD6290 Rotary Blasthole Drill, with fully functional controls and instrumentation.